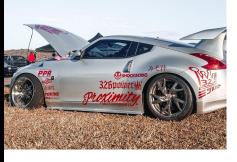

The Proximity Motorsport Nissan 370z is a powerhouse that combines impressive engine performance, precise ECU control, a high-performance fuel system, advanced transmission capabilities, and exceptional suspension upgrades. With attention-grabbing aesthetic enhancements, it is a testament to our dedication to creating a visually stunning and highperforming shop car.

## ADDITIONAL:

- 326POWER MANRIKI WING
  - 326POWER YABAKING GHOST WHEELS
  - 326POWER INSPIRED LIVERY
  - PAINT BY PATS PANEL AND PAINT