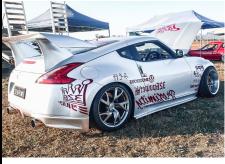

The Proximity Motorsport Nissan 370z is a powerhouse that combines impressive engine performance, precise ECU control, a high-performance fuel system, advanced transmission capabilities, and exceptional suspension upgrades. With attention-grabbing aesthetic enhancements, it is a testament to our dedication to creating a visually stunning and highperforming shop car.

## ADDITIONAL:

- 326POWER MANRIKI WING
  - 326POWER YABAKING GHOST WHEELS
  - 326POWER INSPIRED LIVERY
  - PAINT BY PATS PANEL AND PAINT