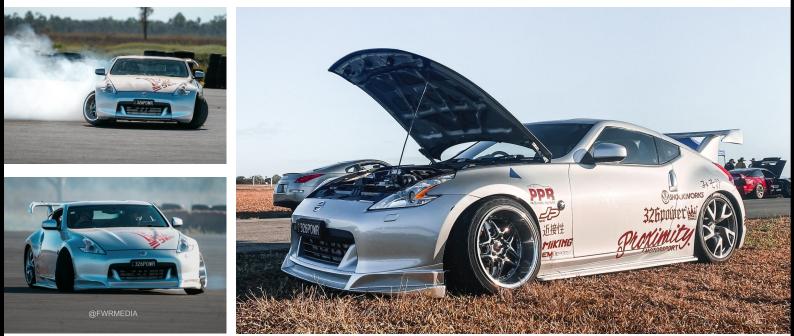

The Proximity Motorsport Nissan 370z is a powerhouse that combines impressive engine performance, precise ECU control, a high-performance fuel system, advanced transmission capabilities, and exceptional suspension upgrades. With attention-grabbing aesthetic enhancements, it is a testament to our dedication to creating a visually stunning and highperforming shop car.

## ADDITIONAL:

- 326POWER MANRIKI WING
  - 326POWER YABAKING GHOST WHEELS
  - 326POWER INSPIRED LIVERY
  - PAINT BY PATS PANEL AND PAINT