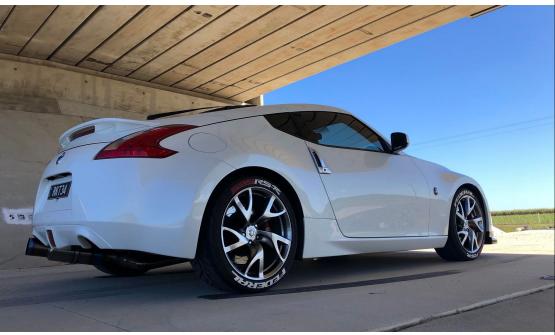

### 2014 NISSAN 3707

From its aggressive design to its heart-pounding performance, this Proximity Motorsport built Forged Twin Turbo 370Z leaves an unforgettable impression on both the road and the senses. With its host of impressive features, "Rocket" embodies the perfect balance between power and control. A thrilling journey is ahead where every moment behind the wheel will be filled with exhilaration.

#### **DRIVELINE & BRAKES:**

- DBA4000 SERIES T3 ROTORS
- PROJECT MU NS400 BRAKE PADS
  - Z1 MOTORSPORT REAR DIFF COVER
  - Z1 MOTORSPORT REAR DIFF BRACE
- Z1 MOTORSPORT REAR DIFF BUSHES
  - FEDERAL 595RSRR TYRES

#### **BODY WORK:**

- VARIS BONNET
- VARIS BUMPER