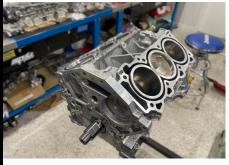

#### **ENGINE:**

- PROXIMITY MOTORSPORT FORGED ENGINE
- GARRET GT2860 TURBOS
- PROXIMITY MOTORSPORT CUSTOM TURBO MANIFOLDS
- TWIN 2.5" DUMPS TO SINGLE TOMEI EXPREME TITANIUM EXHAUST
- ATI BALANCER
- GREDDY SUMP
- FRONT MOUNT INTERCOOLER
- **50MM TURBOSMART RACEPORT BOV**
- SETRAB THERMOSTATIC OIL COOLER
- MISHIMOTO RADIATOR / CONDENSER
- NPC 450KW CLUTCH