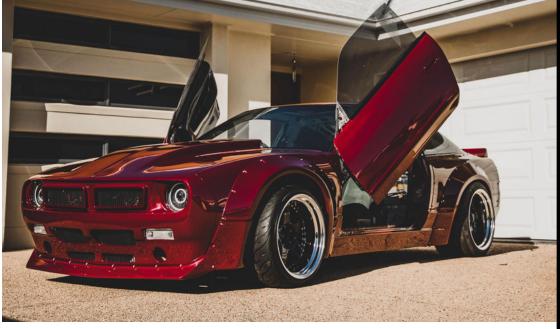

# 'STREET VILLAIN'

# 1993 NISSAN 180SX

With a potent LS1 383 Stroker engine, advanced engine management, and meticulous tuning, this vehicle unleashes unrivaled power and control. Its aggressive stance, enhanced handling, and custom body enhancements make "Street Villain" a force to be reckoned with. Inside, the high-quality interior features stylish components and added safety measures. With its stunning custom paint job, "Street Villain" commands attention and dominates the streets with power and style.

#### **BODY & PAINT:**

- CUSTOM ROCKET BUNNY S14 BOSS AERO V2 FRONT BAR
- CUSTOM 180SX GUARDS
- S13 HOOD & VE REVERSE COWL
- ROCKET BUNNY FLARES, SKIRTS &
  SPOULER
- CUSTOM ROCKET BUNNY REAR BAR
- ORIGIN REAR OVERFENDERS
- VERTICAL DOORS HINGE KIT
- CUSTOM CANDY PAINT BY LOWCO CUSTOMS