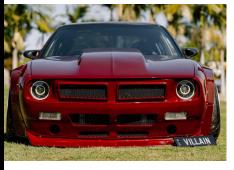

# 'STREET VILLAIN'

# 1993 NISSAN 180SX

With a potent LS1 383 Stroker engine, advanced engine management, and meticulous tuning, this vehicle unleashes unrivaled power and control. Its aggressive stance, enhanced handling, and custom body enhancements make "Street Villain" a force to be reckoned with. Inside, the high-quality interior features stylish components and added safety measures. With its stunning custom paint job, "Street Villain" commands attention and dominates the streets with power and style.

#### **BODY & PAINT:**

- CUSTOM ROCKET BUNNY S14 BOSS AERO V2 FRONT BAR
- CUSTOM 180SX GUARDS
- S13 HOOD & VE REVERSE COWL
- ROCKET BUNNY FLARES, SKIRTS &
  SPOULER
- CUSTOM ROCKET BUNNY REAR BAR
- ORIGIN REAR OVERFENDERS
- VERTICAL DOORS HINGE KIT
- CUSTOM CANDY PAINT BY LOWCO CUSTOMS