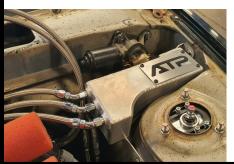

## **WHEELS & SUSPENSION:**

- SSR SP1 PROFESSOR WHEELS (18X10.5 FRONT 18X13 REAR)
- MCA RED SERIES COILOVERS
- STANCEPARTS AIRCUP SYSTEM