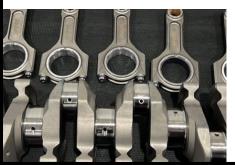

#### ENGINE:

- PROXIMITY BUILT RB28
- SPOOL STROKER KIT
- HKS V-CAM, EXHAUST CAM GEAR & VALVE SPRINGS
- ARP MAIN STUDS & 625+ HEAD STUDS
- GODZILLA MOTORSPORT R35 COIL KIT
- HI OCTANE DRY SUMP
- ATI HARMONIC BALANCER
- CUSTOM STAINLESS OIL FEED/RETURN LINES
- 6 BOOST MANIFOLD
- BORG WARNER EFR BLACK 8474
- ARE ENGINE OIL COOLER & INTERCOOLER
- PWR RADIATOR
- CUSTOM 3.5" EXHAUST, CATCH CANS & SWIRL POT