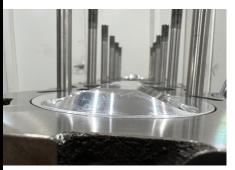

#### ENGINE:

- PROXIMITY BUILT RB28
- SPOOL STROKER KIT
- HKS V-CAM, EXHAUST CAM GEAR & VALVE SPRINGS
- ARP MAIN STUDS & 625+ HEAD STUDS
- GODZILLA MOTORSPORT R35 COIL KIT
- HI OCTANE DRY SUMP
- ATI HARMONIC BALANCER
- CUSTOM STAINLESS OIL FEED/RETURN LINES
- 6 BOOST MANIFOLD
- BORG WARNER EFR BLACK 8474
- ARE ENGINE OIL COOLER & INTERCOOLER
- PWR RADIATOR
- CUSTOM 3.5" EXHAUST, CATCH CANS & SWIRL POT