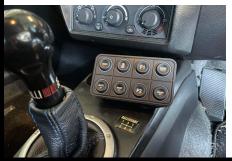

### ECU & ENGINE MANAGEMENT:

- LINK G4X PLUG-IN ECU
- LINK PDM, CAN LAMBDA, CAN KEYPAD & GAUGE
- HV ELECTRONICS EGT MODULE + MAP
  SENSOR
- SYLTECH SENSORS IAT, FLEX FUEL + OIL PRESSURE/TEMP
- DRIVE-BY-WIRE CONVERSION

#### **TUNING FEATURES:**

- FULL FLEX FUEL TUNE
- CRUISE CONTROL
- LAUNCH CONTROL (2 STEP)
- BOOST MODES
- PROTECTIONS: AFR, FUEL & OIL
  PRESSURE + COOLANT & OIL TEMP