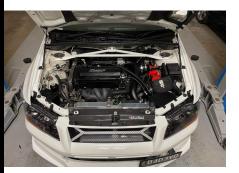

# **BADEVOUTION** 7

From the meticulously built engine to the upgraded fuel system, electrical enhancements, and enhanced braking and suspension, every aspect of this build is focused on delivering power, precision, and an exhilarating driving experience. Beyond its high-performance capabilities, Scott's Evolution 7 seamlessly transitions to meet the practical needs of family life, with ample space for groceries and two child seats securely installed in the back seat. The perfect balance of power, precision, and practicality.

#### ENGINE:

- PROXIMITY MOTORSPORT BUILT 2L (EVO IX BLOCK)
- CUSTOM DUMP PIPE
- CUSTOM 4" EXHAUST
- GARRETT G30-770 TURBO
- TOMEI 270 CAMS & PULLEYS
- KIGGLY TRIGGER KIT & HLA PRESSURE REG
- ARP 625+ HEAD STUDS, MAIN STUDS, CAM BOLTS, CRANK BOLT
- ATI HARMONIC BALANCER
- ARE CUSTOM OIL COOLER & INTERCOOLER
- MODIFIED/SHAVED INTAKE MANIFOLD TO SUIT BOSCH DBW
- CUSTOM CATCH CAN

#### FUEL SYSTEM:

- RADIUM FUEL RAIL + FUEL PRESSURE REG
- RADIUM FUEL DAMPENER + FUEL FILTER
- RADIUM DROP IN FUEL PUMP HANGER
- RADIUM SURGE TANK
- 3X WALBRO 525 FUEL PUMPS
- INJECTOR DYNAMICS ID1700X INJECTORS
- CUSTOM FUEL LINES

### ECU & ENGINE MANAGEMENT:

- LINK G4X PLUG-IN ECU
- LINK PDM, CAN LAMBDA, CAN KEYPAD & GAUGE
- HV ELECTRONICS EGT MODULE + MAP
  SENSOR
- SYLTECH SENSORS IAT, FLEX FUEL + OIL PRESSURE/TEMP
- DRIVE-BY-WIRE CONVERSION